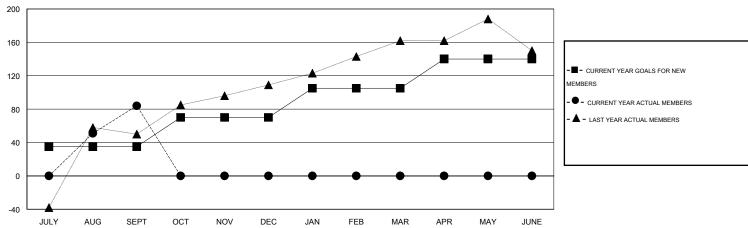

## LOCATION HONG KONG, CHINA

GMT CA 5

| Clubs                      |                  |                  |                  |                  | Members                 |                    |                                     |                    |                  |
|----------------------------|------------------|------------------|------------------|------------------|-------------------------|--------------------|-------------------------------------|--------------------|------------------|
|                            | RESUL            | TS FOR 2015-2016 | i                |                  | RESULTS FOR 2015-2016   |                    |                                     |                    |                  |
| QUARTER                    | NEW CLUB<br>GOAL | NEW CLUBS        | DROPPED<br>CLUBS | NET<br>GAIN/LOSS | QUARTER                 | NEW MEMBER<br>GOAL | CHARTER AND<br>NEW MEMBERS<br>ADDED | DROPPED<br>MEMBERS | NET<br>GAIN/LOSS |
| JULY/AUG/SEPT              | 1                | 3                | 0                | 3                | JULY/AUG/SEPT           | 35                 | 202                                 | 118                | 84               |
| OCT/NOV/DEC<br>JAN/FEB/MAR | 1                | 0                | 0                | 0                | OCT/NOV/DEC JAN/FEB/MAR | 35<br>35           | 0                                   | 0<br>0             | 0                |
| APR/MAY/JUNE               | 1                | 0                | 0                | 0                | APR/MAY/JUNE            | 35                 | 0                                   | 0                  | 0                |

#### GOALS AND ACTUAL MEMBERS CUMULATIVE

| DROPPED CLUBS: 0  DROPPED MEMBERS |               | 48 CLUBS OF 76 ADDED 1 OR MORE NEW MEMBERS | GENDER DISTRIBU<br>MALE<br>FEMALE     | TION<br>1,428 (73.61%)<br>512 (26.39%) |                |
|-----------------------------------|---------------|--------------------------------------------|---------------------------------------|----------------------------------------|----------------|
| DECEASED CLUB CANCELLED OTHER     | 2<br>0<br>116 | CLICK HERE FOR HEALTH ASSESSMENT DATA      | FAMILY UNIT MEMBERS HEAD OF HOUSEHOLD |                                        | 38<br>15<br>23 |
| TOTAL                             | 118           |                                            | NON-HEAD OF HOUSEHOLD                 |                                        |                |