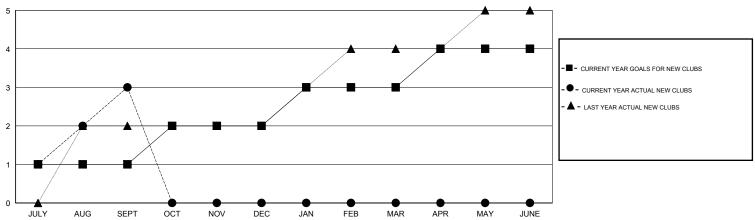

## LOCATION HONG KONG, CHINA

GMT CA 5

| Clubs                      |                  |                  |                  |                  | Members                 |                    |                                     |                    |                  |
|----------------------------|------------------|------------------|------------------|------------------|-------------------------|--------------------|-------------------------------------|--------------------|------------------|
|                            | RESUL            | TS FOR 2015-2016 | i                |                  | RESULTS FOR 2015-2016   |                    |                                     |                    |                  |
| QUARTER                    | NEW CLUB<br>GOAL | NEW CLUBS        | DROPPED<br>CLUBS | NET<br>GAIN/LOSS | QUARTER                 | NEW MEMBER<br>GOAL | CHARTER AND<br>NEW MEMBERS<br>ADDED | DROPPED<br>MEMBERS | NET<br>GAIN/LOSS |
| JULY/AUG/SEPT              | 1                | 3                | 0                | 3                | JULY/AUG/SEPT           | 35                 | 202                                 | 118                | 84               |
| OCT/NOV/DEC<br>JAN/FEB/MAR | 1                | 0                | 0                | 0                | OCT/NOV/DEC JAN/FEB/MAR | 35<br>35           | 0                                   | 0<br>0             | 0                |
| APR/MAY/JUNE               | 1                | 0                | 0                | 0                | APR/MAY/JUNE            | 35                 | 0                                   | 0                  | 0                |

### GOALS AND ACTUAL NEW CLUBS CUMULATIVE